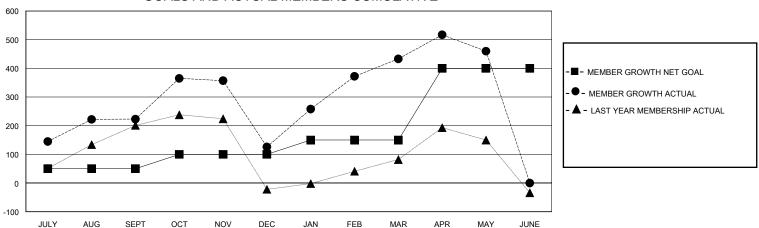

## GOALS AND ACTUAL MEMBERS CUMULATIVE

| DROPPED CLUBS: 3  DROPPED MEMBERS |     | 100 CLUBS OF 133 ADDED 1 OR MORE<br>NEW MEMBERS | GENDER DIST<br>MALE<br>FEMALE | TRIBUTION<br>1,407 (36.30%)<br>2,465 (63.60%) |     |
|-----------------------------------|-----|-------------------------------------------------|-------------------------------|-----------------------------------------------|-----|
| DECEASED                          | 12  | CLICK HERE FOR CUMULATIVE                       | TOTAL FAMILY UNIT MEMBERS     |                                               | 733 |
| CLUB CANCELLED                    | 34  | MEMBERSHIP DATA                                 | FAMILY MEMBERS PAYING HALF    |                                               | 400 |
| OTHER                             | 623 |                                                 |                               |                                               | 403 |
| TOTAL                             | 669 |                                                 | 1000                          |                                               |     |

| Clubs                 |               |           |               | Members               |                       |                         |                                                    |  |
|-----------------------|---------------|-----------|---------------|-----------------------|-----------------------|-------------------------|----------------------------------------------------|--|
| RESULTS FOR 2023-2024 |               |           |               | RESULTS FOR 2023-2024 |                       |                         |                                                    |  |
| QUARTER               | NEW CLUB GOAL | NEW CLUBS | DROPPED CLUBS | QUARTER MEMB          | ER GROWTH NET<br>GOAL | MEMBER GROWTH<br>ACTUAL | DROPPED<br>MEMBERS ACTUAL<br>(including transfers) |  |
| JULY/AUG/SEPT         | 4             | 13        | 2             | JULY/AUG/SEPT         | 50                    | 371                     | 134                                                |  |
| OCT/NOV/DEC           | 3             | 8         | 1             | OCT/NOV/DEC           | 50                    | 290                     | 381                                                |  |
| JAN/FEB/MAR           | 2             | 10        | 0             | JAN/FEB/MAR           | 50                    | 359                     | 45                                                 |  |
| APR/MAY/JUNE          | 3             | 0         | 0             | APR/MAY/JUNE          | 250                   | 145                     | 109                                                |  |