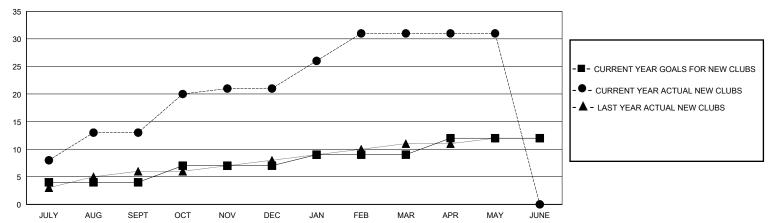

## GOALS AND ACTUAL NEW CLUBS CUMULATIVE

| Clubs                 |               |           |               | Members               |                       |                         |                                                    |  |
|-----------------------|---------------|-----------|---------------|-----------------------|-----------------------|-------------------------|----------------------------------------------------|--|
| RESULTS FOR 2023-2024 |               |           |               | RESULTS FOR 2023-2024 |                       |                         |                                                    |  |
| QUARTER               | NEW CLUB GOAL | NEW CLUBS | DROPPED CLUBS | QUARTER MEMB          | ER GROWTH NET<br>GOAL | MEMBER GROWTH<br>ACTUAL | DROPPED<br>MEMBERS ACTUAL<br>(including transfers) |  |
| JULY/AUG/SEPT         | 4             | 13        | 2             | JULY/AUG/SEPT         | 50                    | 371                     | 134                                                |  |
| OCT/NOV/DEC           | 3             | 8         | 1             | OCT/NOV/DEC           | 50                    | 290                     | 381                                                |  |
| JAN/FEB/MAR           | 2             | 10        | 0             | JAN/FEB/MAR           | 50                    | 359                     | 45                                                 |  |
| APR/MAY/JUNE          | 3             | 0         | 0             | APR/MAY/JUNE          | 250                   | 145                     | 109                                                |  |